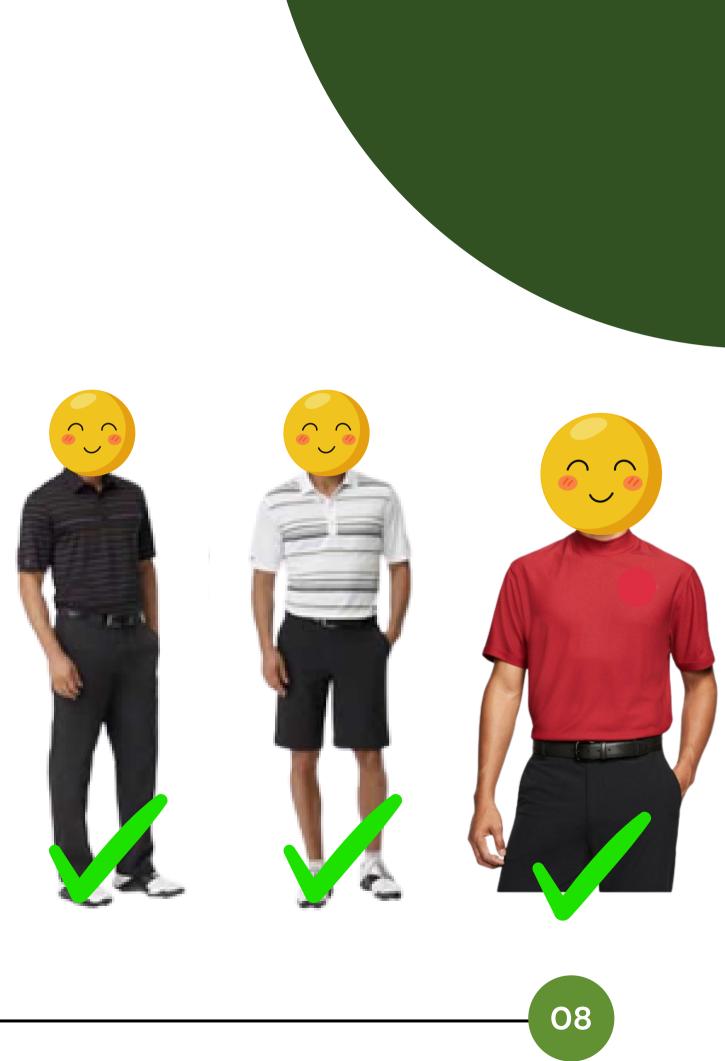

## ATTREONTHE GOLFCOURSE ACCEPTABLE

NOTE : GOLF SHOES WITH SOCK + SOFT SPIKE ONLY