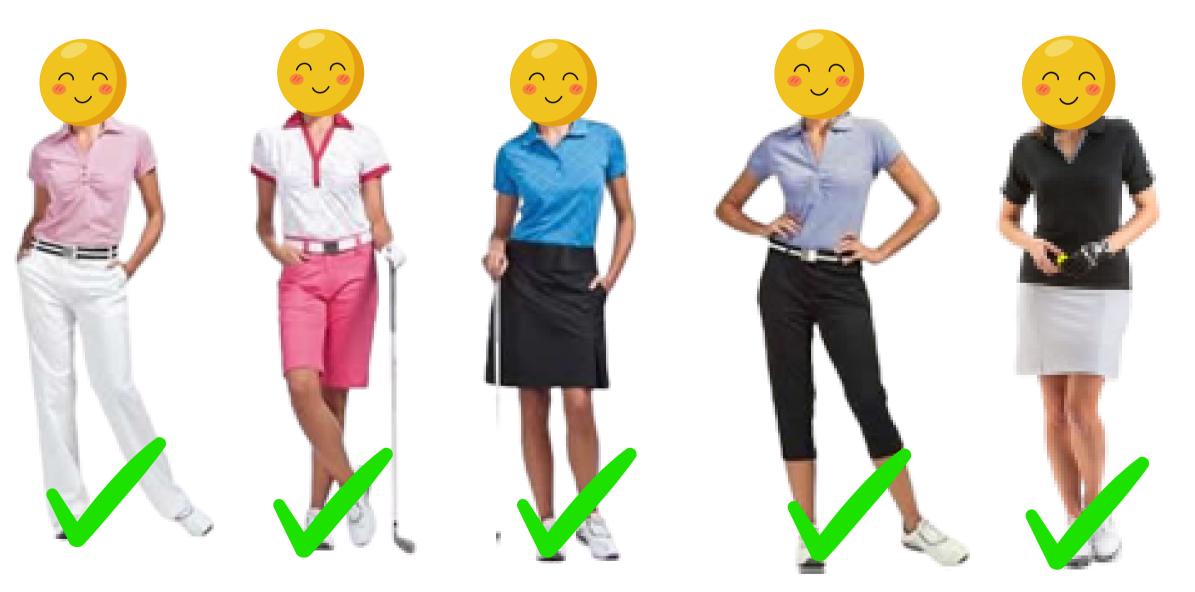

## ATTREONTHE GOLFCOURSE ACCEPTABLE

NOTE : GOLF SHOES WITH SOCK + SOFT SPIKE ONLY