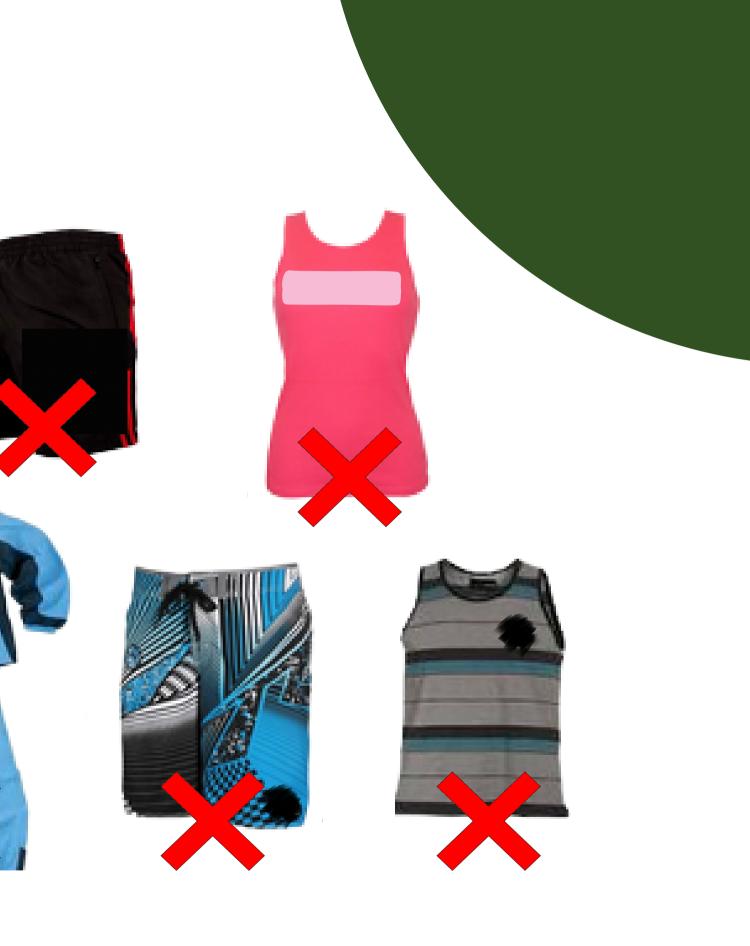

### **ATTIRE ON THE GOLF COURSE** UNACCEPTABLE

 $\cap$ 

IF YOU ARE UNSURE IF AN ITEM OF CLOTHING IS ACCEPTABLE PLEASE ASK CLUB OFFICE. NOTE